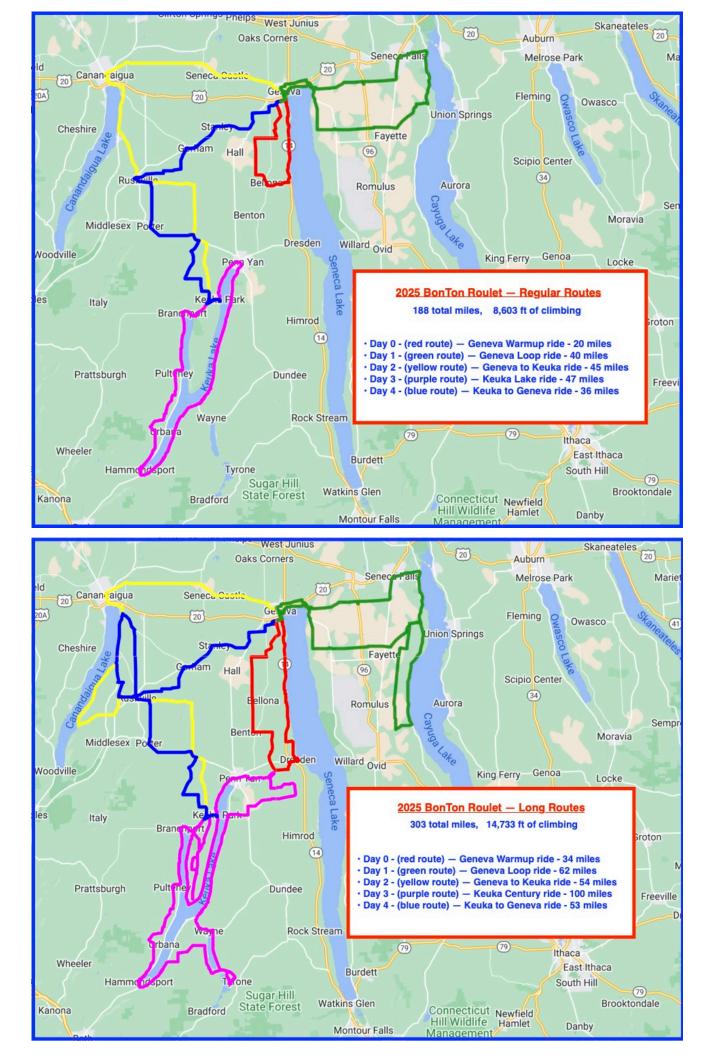

### **2025 Bon Ton Roulet** Tue July 22 - Sat July 26, 2025

maps & cue-sheets

(version 1.0 - Nov 1, 2024)

If there is a discrepancy between the digital files, the cue-sheets, and the painted road marks, ALWAYS follow the painted road marks. The painted road marks will reflect any last minute route changes due to road construction after the cue-sheets and digital files were finalized.

### REGULAR ROUTES marked in ORANGE paint LONG ROUTES marked in GREEN paint OVERLAPPING Routes initially marked with both colors, then just ORANGE until routes diverge

|      | 2025 Bon Ton Roulet             | Ton Roulet REGULAR ROUTE |          | LONG ROUTE |          |
|------|---------------------------------|--------------------------|----------|------------|----------|
| Sec. |                                 | DISTANCE                 | CLIMBING | DISTANCE   | CLIMBING |
| Day  | Bicycle Routes                  | (miles)                  | (feet)   | (miles)    | (feet)   |
| 0    | Geneva Warmup Routes            | 20                       | 854      | 34         | 1,327    |
| 1    | Geneva Loops                    | 40                       | 1,278    | 62         | 2,001    |
| 2    | Hobart College to Keuka College | 45                       | 2,500    | 54         | 3,213    |
| 3    | Keuka Lake with century option  | 47                       | 1,879    | 100        | 5,210    |
| 4    | Keuka College to Hobart College | 36                       | 2,080    | 53         | 2,991    |
|      | TOTAL:                          | 188                      | 8,591    | 303        | 14,742   |