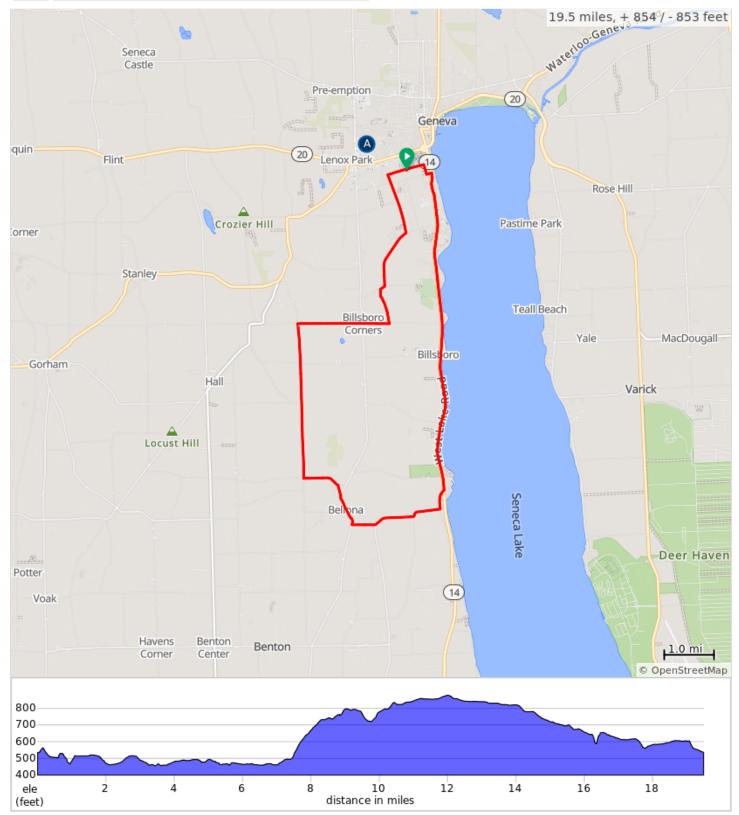

# 25BTR-D0-Regular-Geneva Warmup Loop-20 S RIDE miles

19.5 miles, 854 ft climbing

A. START & FINISH - Hobart College (Geneva)

<sup>2025</sup> BonTon Roulet

#### 25BTR-D0-Regular-Geneva Warmup Loop-20 miles

| Num | Туре | Note                           | Dist | Next |
|-----|------|--------------------------------|------|------|
| 1.  | 9    | Start of route                 | 0.0  | 0.4  |
| 2.  |      | R onto Pulteney St             | 0.4  | 0.2  |
| 3.  |      | L onto Jay St                  | 0.6  | 0.1  |
| 4.  |      | R onto NY-14 S/ Main<br>St     | 0.7  | 6.4  |
| 5.  |      | R onto Old State Rd            | 7.0  | 0.4  |
| 6.  |      | R onto Earls Hill Road         | 7.5  | 0.6  |
| 7.  |      | Keep R onto Earls Hill<br>Road | 8.0  | 1.3  |
| 8.  |      | R onto Pre-Emption<br>Road     | 9.3  | 0.6  |
| 9.  |      | Keep L onto Rice Road          | 10.0 | 0.2  |
| 10. |      | L onto Kashong Switch<br>Road  | 10.2 | 0.7  |
| 11. |      | R onto Wabash Road             | 10.9 | 3.1  |
| 12. |      | R onto Lake To Lake<br>Road    | 14.0 | 1.8  |
| 13. |      | L onto Slate Rock Road         | 15.8 | 0.7  |
| 14. |      | R onto Snell Road              | 16.6 | 1.3  |
| 15. |      | L onto White Springs<br>Road   | 17.9 | 1.2  |
| 16. |      | R onto Saint Clair Street      | 19.1 | 0.4  |
| 17. |      | R                              | 19.5 | 0.0  |
| 18. |      | L                              | 19.5 | 0.0  |
| 19. |      | End of route                   | 19.5 | 0.0  |