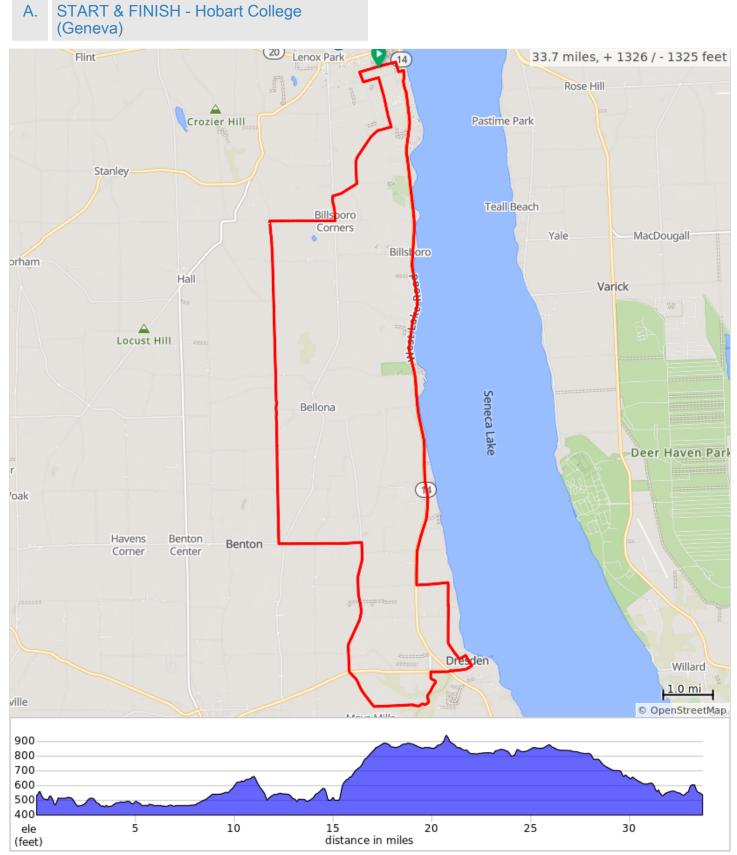

# 25BTR-D0-Long-Geneva Warmup Loop-34 miles

33.7 miles, 1,327 ft climbing

<sup>2025</sup> BonTon Roulet

#### 25BTR-D0-Long-Geneva Warmup Loop-34 miles

| Num | Туре | Note                          | Dist | Next |
|-----|------|-------------------------------|------|------|
| 1.  | 9    | Start of route                | 0.0  | 0.4  |
| 2.  |      | R onto Pulteney St            | 0.4  | 0.2  |
| 3.  |      | L onto Jay St                 | 0.6  | 0.1  |
| 4.  |      | R onto NY-14 S/Main St        | 0.7  | 10.4 |
| 5.  |      | L onto Anthony Rd             | 11.0 | 0.6  |
| 6.  |      | R to stay on Anthony<br>Rd    | 11.7 | 1.6  |
| 7.  |      | L onto Bogart St              | 13.3 | 0.1  |
| 8.  |      | R onto Charles St             | 13.4 | 0.2  |
| 9.  |      | R onto Seneca St              | 13.6 | 0.4  |
| 10. |      | L onto Main St                | 14.1 | 0.0  |
| 11. |      | Continue onto NY-54 W         | 14.1 | 0.4  |
| 12. |      | L onto Hopeton Rd             | 14.5 | 1.8  |
| 13. |      | R onto Ridge Rd               | 16.3 | 3.5  |
| 14. |      | L onto Havens Corners<br>Rd   | 19.8 | 1.7  |
| 15. |      | R onto Thistle St             | 21.5 | 3.2  |
| 16. |      | Continue onto Wabash<br>Rd    | 24.7 | 3.3  |
| 17. |      | R onto Lake to Lake Rd        | 27.9 | 0.7  |
| 18. |      | Continue onto Billsboro<br>Rd | 28.6 | 0.6  |
| 19. |      | L onto Pre Emption Rd         | 29.2 | 0.5  |
| 20. |      | R onto Snell Rd               | 29.7 | 0.5  |
| 21. |      | L to stay on Snell Rd         | 30.3 | 1.5  |
| 22. |      | L onto Slosson Ln             | 31.8 | 1.0  |
| 23. |      | L onto Jay St                 | 32.8 | 0.3  |
| 24. |      | R onto White Springs<br>Rd    | 33.1 | 0.2  |
| 25. |      | R onto St Clair St            | 33.3 | 0.4  |
| 26. |      | End of route                  | 33.7 | 0.0  |