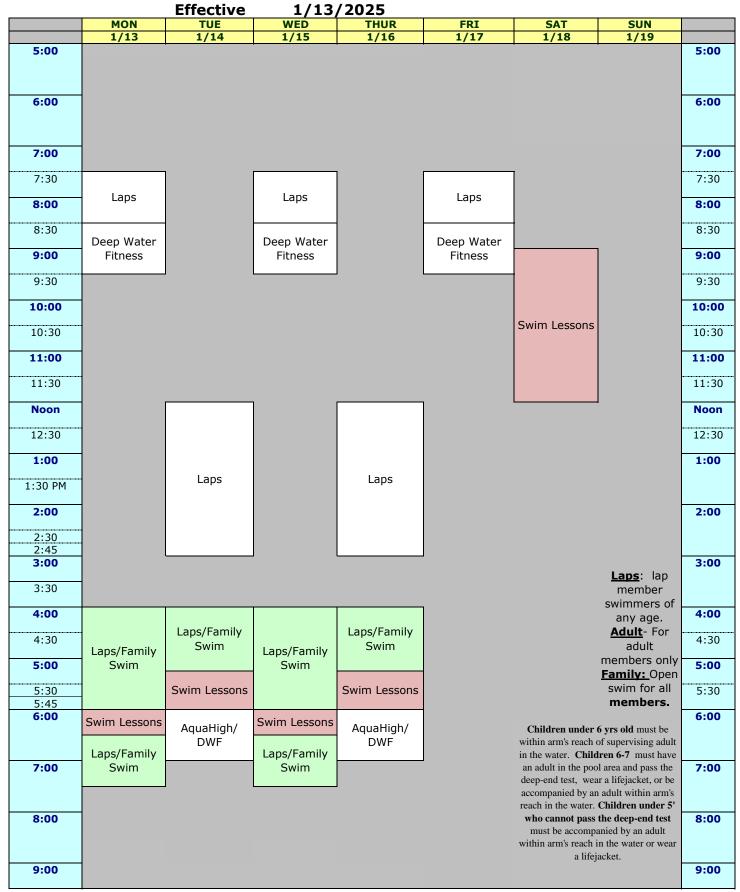

| ALLYN-RIFORD POOL SCHEDULE<br>Effective 1/13/2025 |                             |                    |                             |                  |                                     |                                             |                                                              |                         |
|---------------------------------------------------|-----------------------------|--------------------|-----------------------------|------------------|-------------------------------------|---------------------------------------------|--------------------------------------------------------------|-------------------------|
|                                                   | MON                         | TUE                | WED                         | THUR             | FRI                                 | SAT                                         | SUN                                                          |                         |
| 9                                                 | 1/13                        | 1/14               | 1/15                        | 1/16             | 1/17                                | 1/18                                        | 1/19                                                         |                         |
| 5:00                                              |                             |                    |                             | _                |                                     |                                             |                                                              | 5:00                    |
| 6:00                                              | Laps/Masters<br>(Lanes 3-5) |                    | Laps/Masters<br>(Lanes 3-5) |                  | Laps/Masters<br>(Lanes 3-5)         |                                             |                                                              | 6:00                    |
|                                                   | Laps                        |                    | Laps                        |                  |                                     |                                             | 1                                                            |                         |
| 7:00<br>7:15                                      | Break 7:15-                 |                    | Break 7:15-                 |                  |                                     | Laps                                        |                                                              | 7:00                    |
| 7:30<br>7:45                                      |                             | Laps               |                             | Laps             | Laps                                |                                             |                                                              | 7:30                    |
| 8:00                                              | Laps                        |                    | Laps                        |                  |                                     | AHS Swim<br>Team                            |                                                              | 8:00                    |
| 8:30                                              |                             | Break 0:45 0       |                             | Break 9:45 0     | Break 9:45 0                        |                                             |                                                              | 8:30                    |
| 8:45<br><b>9:00</b>                               | Break 9-9:15                | Break 8:45-9       | Break 9-9:15                | Break 8:45-9     | Break 8:45-9                        |                                             |                                                              | 9:00                    |
| 9:15<br>9:30                                      | Aquacize                    | Aqua HiIT          | Aquacize                    | Aqua HiIT        | Aquacize/Deep<br>Water Boot<br>Camp |                                             | Lene (Ferreih)                                               | 9:30                    |
| 10:00                                             | Break 10-10:15              |                    | Break 10-10:15              |                  | Break 10-10:15                      | Swim Lessons                                | Laps/Family                                                  | 10:00                   |
| 10:15<br><b>11:00</b>                             | Laps                        | Laps               | Laps                        | Laps             | Laps                                |                                             |                                                              | 10:15<br><b>11:00</b>   |
| 11:15                                             |                             |                    |                             |                  |                                     |                                             |                                                              |                         |
| 11:30                                             | Break 11:45-                | Break 11:45-       | Break 11:45-                | Break 11:45-     | Break 11:45-                        |                                             |                                                              |                         |
| 11:45<br>Noon                                     | Dreak 11:45-                | Dreak 11:45-       | Бгеак 11:45-                | DIEak II.45      | Break 11:45-                        |                                             |                                                              | Noon                    |
|                                                   | Laps                        | Laps               | Laps                        | Laps             | Laps                                | Laps/Family                                 |                                                              |                         |
| 1:00                                              |                             |                    |                             |                  |                                     |                                             |                                                              | 1:00                    |
| 1:30 PM                                           |                             | Break 1:30-        |                             | Break 1:30-      |                                     |                                             |                                                              | 1:30                    |
| 1:45 PM<br>2:00                                   | Laps/Family                 | Laps/Family        | Laps/Family                 | Laps/Family      | Laps/Family                         |                                             | J                                                            | 2:00<br>2:30 PM         |
| 2:45 PM<br>3:00                                   | Break 3-3:15                | Brook 3-3-15       | Break 3-3:15                | Brook 3-3-15     | Break 3-3:15                        |                                             |                                                              | 2:45 PM<br>3:00         |
| 3:15                                              | Dieak 5 5.15                | DIEak 5 5.15       | Dieak 5 5.15                | DIEak 5 5.15     | Dieak 5 5.15                        |                                             |                                                              | 5.00                    |
| 3:30<br>3:45 PM<br>4:00<br>4:30                   | AHS Swim<br>Team            | AHS Swim<br>Team   | Laps/Family                 | AHS Swim<br>Team | Laps/Family                         |                                             | Laps: lap<br>member<br>swimmers of<br>any age.               | 3:45 PM<br>4:00<br>4:30 |
|                                                   | Break 4:45-5                | Break 4:45-5       | AHS Swim                    | Break 4:45-5     | , , ,                               |                                             | Adult - For                                                  |                         |
| <b>5:00</b><br>5:45                               |                             |                    | Meet                        |                  |                                     |                                             | adult<br>members only<br><b>Family:</b> Open<br>swim for all | 5:00                    |
| 6:00                                              |                             |                    |                             |                  |                                     |                                             | members.                                                     | 6:00                    |
| 6:30 PM                                           | Stingrays                   | tingrays Stingrays | Stingrays                   | Stingrays        | Stingrays                           |                                             |                                                              | 6:30 PM                 |
| 7:00                                              |                             |                    |                             |                  |                                     |                                             | r <b>6 yrs old</b> must<br>m's reach of                      | 7:00                    |
| 7:30                                              |                             |                    |                             |                  |                                     | <b>Children 6-7</b> m<br>in the pool area a | 7:30 PM                                                      |                         |
| 8:00<br>8:30                                      |                             |                    |                             |                  |                                     | end test, wear a accompanied by             | a lifejacket, or be<br>an adult within                       | 8:00                    |
| 9:00                                              |                             |                    |                             |                  |                                     | deep-end to<br>accompanied by               | cannot pass the<br>est must be<br>an adult within            | 9:00                    |
|                                                   |                             |                    |                             |                  |                                     | arm's reach in the                          | e water or wear a                                            |                         |

## **EMERSON POOL SCHEDULE**