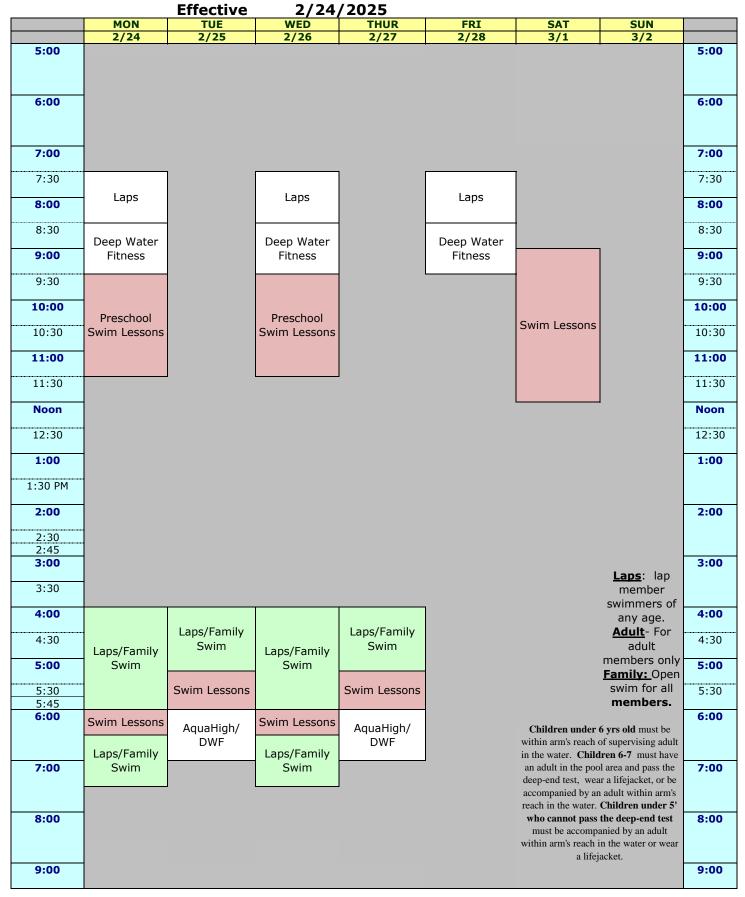

## ALLYN-RIFORD POOL SCHEDULE Effective 2/24/2025 MON TUE WED THUR FRI SAT SUN 2/24 2/25 2/26 2/27 2/28 3/1 3/2

| 0                                      |                             | 2/25         |                             | 2/27             | 7KI<br>2/29                 | 2/1                                                            | 301                                    |                        |
|----------------------------------------|-----------------------------|--------------|-----------------------------|------------------|-----------------------------|----------------------------------------------------------------|----------------------------------------|------------------------|
| 9                                      | 2/24                        | 2/25         | 2/26                        | 2/27             | 2/28                        | 3/1                                                            | 3/2                                    |                        |
| 5:00                                   |                             |              |                             |                  |                             |                                                                |                                        | 5:00                   |
|                                        | Laps/Masters<br>(Lanes 3-5) |              | Laps/Masters<br>(Lanes 3-5) |                  | Laps/Masters<br>(Lanes 3-5) |                                                                |                                        |                        |
| 6:00                                   |                             |              |                             |                  | (Eunes 5 5)                 |                                                                |                                        | 6:00                   |
| 7:00                                   | Laps                        |              | Laps                        |                  | Laps                        | Laps                                                           |                                        | 7:00                   |
| 7:15<br>7:30                           | Break 7:30-                 | Laps         | Break 7:30-                 | Laps             | Break 7:30-                 | Lups                                                           |                                        | 7:30                   |
| 7:45                                   |                             |              |                             |                  |                             | Laps (lanes 1-                                                 |                                        |                        |
| 8:00                                   | Laps                        |              | Laps                        |                  | Laps                        | 3)/Stingrays<br>(lanes 4-6)                                    |                                        | 8:00                   |
| 8:30                                   |                             |              |                             |                  |                             | ( )                                                            |                                        | 8:30                   |
| 8:45                                   |                             | Break 8:45-9 |                             | Break 8:45-9     | Break 8:45-9                |                                                                |                                        |                        |
| 9:00                                   | Break 9-9:15                |              | Break 9-9:15                |                  | Aquacize/Deep               |                                                                |                                        | 9:00                   |
| 9:15<br>9:30                           | Aquacize                    | Aqua HiIT    | Aquacize                    | Aqua HiIT        | Water Boot<br>Camp          | Swim Lessons                                                   | Laps/Family                            | 9:30                   |
| 10:00                                  | Break 10-10:15              |              | Break 10-10:15              |                  | Break 10-10:15              | Swim Lessons                                                   | Laps/ranniy                            | 10:00                  |
| 10:15                                  | Laps                        | Laps         | Laps                        | Laps             | Laps                        | (lanes 1-<br>4)/Laps(lanes<br>5&6)                             |                                        | 10:15<br><b>11:00</b>  |
| 11:15                                  |                             |              |                             |                  |                             |                                                                |                                        |                        |
| 11:30                                  |                             |              |                             |                  |                             | Laps/Family                                                    |                                        |                        |
| 11:45                                  | Break 11:45-                | Break 11:45- | Break 11:45-                | Break 11:45-     | Break 11:45-                |                                                                |                                        |                        |
| Noon                                   |                             |              |                             |                  |                             | (lanes 1-                                                      |                                        | Noon                   |
|                                        | Laps                        | Laps         | Laps                        | Laps             | Laps                        | 3)/SCUBA<br>(lanes 4-6)                                        |                                        |                        |
| 1:00                                   |                             |              |                             |                  | BOCES Rental                |                                                                |                                        | 1:00                   |
| 1:30 PM                                |                             | Break 1:30-  |                             | Break 1:30-      |                             |                                                                |                                        | 1:30                   |
| 1:45 PM<br>2:00                        | Laps/Family                 | Laps/Family  | Laps/Family                 | Laps/Family      | Laps/Family                 |                                                                |                                        | 2:00<br>2:30 PM        |
| 2:45 PM                                |                             |              | 5 1 0 0 / 5                 |                  |                             |                                                                |                                        | 2:45 PM                |
| 3:00                                   | Break 3-3:15                | Break 3-3:15 | Break 3-3:15                | Break 3-3:15     | Break 3-3:15                |                                                                |                                        | 3:00                   |
| 3:15<br>3:30<br>3:45 PM<br><b>4:00</b> | AHS Swim<br>Team            | Laps/Family  | AHS Swim<br>Team            | AHS Swim<br>Team | Laps/Family                 |                                                                | Laps: lap<br>member<br>swimmers of     | 3:45 PM<br><b>4:00</b> |
| 4:30                                   |                             |              |                             |                  |                             |                                                                | any age.                               | 4:30                   |
|                                        | Break 4:45-5                | Break 4:45-5 | Break 4:45-5                | Break 4:45-5     | Break 4:45-5                |                                                                | <u>Adult</u> - For                     |                        |
| <b>5:00</b>                            |                             |              |                             |                  | Laps/Family                 |                                                                | adult<br>members only<br>Family: Open  | 5:00                   |
| 6:00                                   | Stingrays                   | Stingrays    | Stingrays                   | Stingrays        | Stingrays                   |                                                                | swim for all<br>members.               | 6:00<br>6:30 PM        |
| 6:30 PM<br><b>7:00</b>                 |                             |              |                             |                  |                             | Children under                                                 | <b>· 6 yrs old</b> must                | 6:30 PM<br><b>7:00</b> |
| 7.00                                   |                             |              |                             |                  |                             | be within ar                                                   | m's reach of                           | 7.00                   |
| 7:30                                   |                             |              |                             |                  |                             | supervising adu<br><b>Children 6-7</b> m<br>in the pool area a | 7:30 PM                                |                        |
| 8:00<br>8:30                           |                             |              |                             |                  |                             | end test, wear a accompanied by                                | a lifejacket, or be<br>an adult within | 8:00                   |
|                                        |                             |              |                             |                  |                             | arm's reach in the<br>under 5' who o                           | e water. Children<br>cannot pass the   |                        |
| 9:00                                   |                             |              |                             |                  |                             | deep-end te                                                    | est must be<br>an adult within         | 9:00                   |
|                                        |                             |              |                             |                  |                             | ann s reach in the                                             | e water of wear a                      |                        |